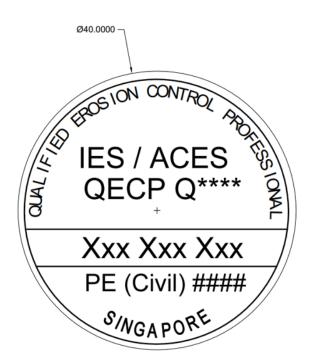

## **QECP Professional Stamp**

At the ECM Night 2024 on 8 November 2024, we had announced the launch of the Professional Stamp for QECPs.

The stamp recognizes the dedicated QECPs' professional knowledge in Earth Control Measures in the construction industry.

All QECPs can start using this QECP stamp in their ECM submissions and documents with effect from 8 November 2024. <u>Use of the QECP stamp will be mandatory from 1 January 2025</u>.

Diameter- 40 mm Colour- Blue

**QECP Stamp** 

Thank you.

Best regards, ECM Registry Committee